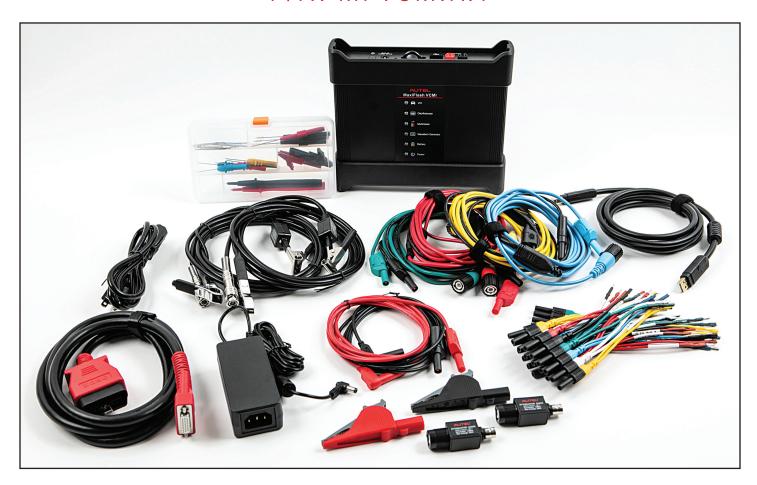

## VCMI ACCESSORY KIT

P/N: MFVCMIKIT

## KIT FEATURES

- Compatible with the MaxiSYS Ultra and MaxiSYS MS919 diagnostic tablets
- VCMI can be powered independly via its rechargeable lithium battery
- Includes OBDII Main Cable, AC/DC power supply, USB 2.0 cable
- Includes Scope test leads (4 pcs),
  Multimeter test leads (2 pcs)
- Includes Breakout Leads (6 pcs, 4 sizes: 0.6 mm, 1.5 mm, 2.3 mm and 2.8 mm.)
- Includes 2 Flexible Back-Pinning probes and 5 Back-Pinning probes (red, green, blue yellow, black), 20 Back-Probe needles, 2 Probe screws
- Includes 2 Large Dolphin clips, SA057 (red) and SA058 (black), and 2 Small Crocodile clips, SA059 (red) and SA060 (black)
- Includes 2 20:1 passive Attenuators and plastic tool box to store smaller kit pieces